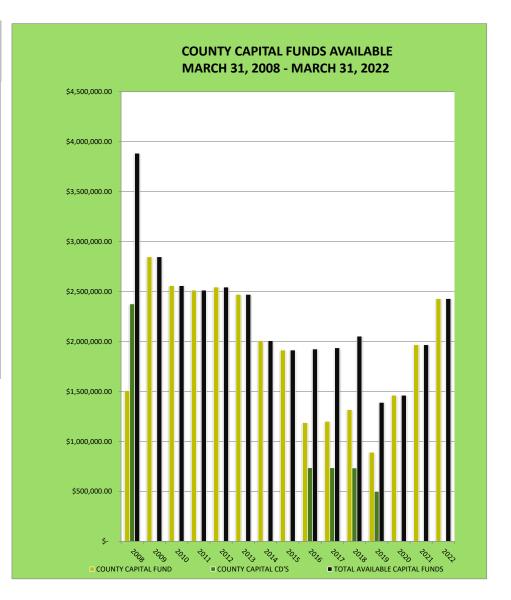

# Craighead County, Arkansas County Capital Funds Available MARCH 2008 - MARCH 2022

| MONTH AND<br>YEAR | COUNTY CAPITAL<br>FUND |              | COUNTY CAPITAL CD'S |              |    | TOTAL<br>AVAILABLE<br>CAPITAL FUNDS |  |  |  |
|-------------------|------------------------|--------------|---------------------|--------------|----|-------------------------------------|--|--|--|
| 31-Mar-08         | \$                     | 1,508,134.53 | \$                  | 2,376,751.09 | \$ | 3,884,885.62                        |  |  |  |
| 31-Mar-09         | \$                     | 2,847,706.28 |                     |              | \$ | 2,847,706.28                        |  |  |  |
| 31-Mar-10         | \$                     | 2,559,466.76 |                     |              | \$ | 2,559,466.76                        |  |  |  |
| 31-Mar-11         | \$                     | 2,513,622.57 |                     |              | \$ | 2,513,622.57                        |  |  |  |
| 31-Mar-12         | \$                     | 2,544,553.94 |                     |              | \$ | 2,544,553.94                        |  |  |  |
| 31-Mar-13         | \$                     | 2,471,272.96 |                     |              | \$ | 2,471,272.96                        |  |  |  |
| 31-Mar-14         | \$                     | 2,007,822.45 |                     |              | \$ | 2,007,822.45                        |  |  |  |
| 31-Mar-15         | \$                     | 1,914,494.53 |                     |              | \$ | 1,914,494.53                        |  |  |  |
| 31-Mar-16         | \$                     | 1,187,948.85 | \$                  | 736,642.69   | \$ | 1,924,591.54                        |  |  |  |
| 31-Mar-17         | \$                     | 1,200,401.93 | \$                  | 736,642.69   | \$ | 1,937,044.62                        |  |  |  |
| 31-Mar-18         | \$                     | 1,318,433.21 | \$                  | 735,024.16   | \$ | 2,053,457.37                        |  |  |  |
| 31-Mar-19         | \$                     | 891,724.06   | \$                  | 498,347.66   | \$ | 1,390,071.72                        |  |  |  |
| 31-Mar-20         | \$                     | 1,462,201.11 | \$                  | -            | \$ | 1,462,201.11                        |  |  |  |
| 31-Mar-21         | \$                     | 1,967,576.32 | \$                  | -            | \$ | 1,967,576.32                        |  |  |  |
| 31-Mar-22         | \$                     | 2,429,351.69 | \$                  | -            | \$ | 2,429,351.69                        |  |  |  |
|                   |                        |              |                     |              |    |                                     |  |  |  |

## CAPITAL FUNDS AVAILABLE