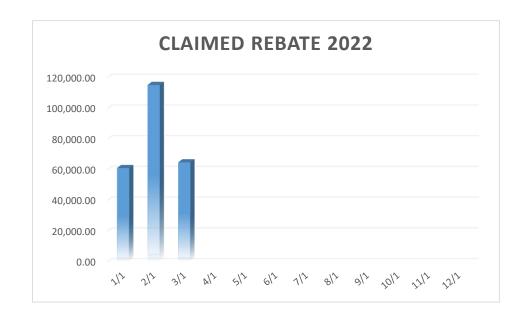

LOCAL REBATE CLAIMED

DEPARTMENT OF FINANCE AND ADMINISTRATION

SALES AND USE TAX

| Date      | Return Period | Claimed Rebate |
|-----------|---------------|----------------|
| 1/1/2022  | Nov-21        | 60,921.21      |
| 2/1/2022  | Dec-21        | 115,046.52     |
| 3/1/2022  | Jan-22        | 64,651.99      |
| 4/1/2022  | Feb-22        |                |
| 5/1/2022  | Mar-22        |                |
| 6/1/2022  | Apr-22        |                |
| 7/1/2022  | May-22        |                |
| 8/1/2022  | Jun-22        |                |
| 9/1/2022  | Jul-22        |                |
| 10/1/2022 | Aug-22        |                |
| 11/1/2022 | Sep-22        |                |
| 12/1/2022 | Oct-22        |                |
|           |               | \$ 240,619.72  |