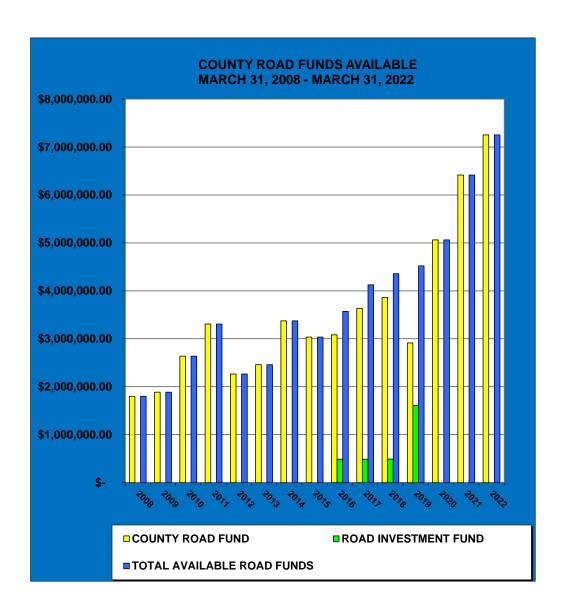

# County Road Funds Available

March 2008 - March 2022

| MONTH AND YEAR | <u>(</u> | COUNTY ROAD FUND | <u>RO</u> , | AD INVESTMENT FUND | TOTAL | LAVAILABLE ROAD FUNDS |
|----------------|----------|------------------|-------------|--------------------|-------|-----------------------|
| 31-Mar-08      | \$       | 1,803,302.50     |             |                    | \$    | 1,803,302.50          |
| 31-Mar-09      | \$       | 1,888,778.99     |             |                    | \$    | 1,888,778.99          |
| 31-Mar-10      | \$       | 2,639,781.34     |             |                    | \$    | 2,639,781.34          |
| 31-Mar-11      | \$       | 3,308,183.01     |             |                    | \$    | 3,308,183.01          |
| 31-Mar-12      | \$       | 2,266,040.88     |             |                    | \$    | 2,266,040.88          |
| 31-Mar-13      | \$       | 2,460,329.28     |             |                    | \$    | 2,460,329.28          |
| 31-Mar-14      | \$       | 3,376,148.01     |             |                    | \$    | 3,376,148.01          |
| 31-Mar-15      | \$       | 3,037,281.81     |             |                    | \$    | 3,037,281.81          |
| 31-Mar-16      | \$       | 3,083,898.89     | \$          | 490,000.00         | \$    | 3,573,898.89          |
| 31-Mar-17      | \$       | 3,636,149.24     | \$          | 490,000.00         | \$    | 4,126,149.24          |
| 31-Mar-18      | \$       | 3,864,193.51     | \$          | 493,802.53         | \$    | 4,357,996.04          |
| 31-Mar-19      | \$       | 2,914,410.31     | \$          | 1,608,450.64       | \$    | 4,522,860.95          |
| 31-Mar-20      | \$       | 5,064,243.19     | \$          | -                  | \$    | 5,064,243.19          |
| 31-Mar-21      | \$       | 6,416,977.40     | \$          | -                  | \$    | 6,416,977.40          |
| 31-Mar-22      | \$       | 7,253,548.90     | \$          | -                  | \$    | 7,253,548.90          |
|                |          |                  |             |                    |       |                       |

## **ROAD FUNDS**