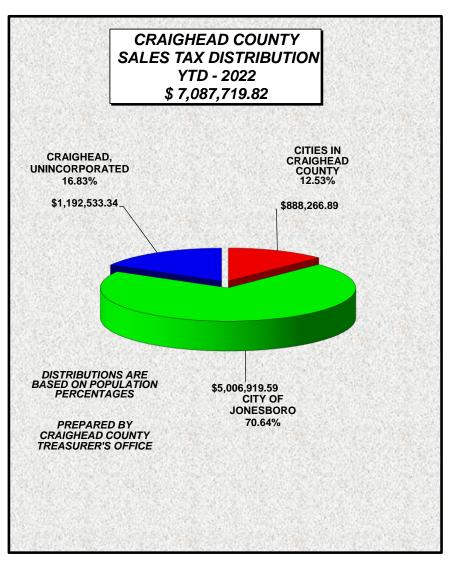

## CRAIGHEAD COUNTY SALES TAX DISTRIBUTIONS YEAR TO DATE 2022

| CITY IN CRAIGHEAD   |    |            | <u> </u> | POPULATION % |
|---------------------|----|------------|----------|--------------|
| BAY                 | \$ | 119,540.07 |          | 1.69%        |
| BLACK OAK           | \$ | 14,846.93  |          | 0.21%        |
| BONO                | \$ | 153,503.23 |          | 2.17%        |
| BROOKLAND           | \$ | 258,961.03 |          | 3.65%        |
| CARAWAY             | \$ | 72,195.58  |          | 1.02%        |
| CASH                | \$ | 17,841.81  |          | 0.25%        |
| EGYPT               | \$ | 7,200.43   |          | 0.10%        |
| LAKE CITY           | \$ | 148,214.41 |          | 2.09%        |
| MONETTE             | \$ | 95,963.40  |          | 1.35%        |
| CITIES IN CRAIGHEAD | I  |            | \$       | 888,266.89   |
| CITY OF JONESBORO   |    |            | \$       | 5,006,919.59 |
| CRAIGHEAD RURAL     | I  |            | \$       | 1,192,533.34 |
| TOTAL SALES TAX     |    |            | \$       | 7,087,719.82 |

### **COUNTY SALES AND USE TAX DISTRIBUTIONS**

| \$<br>1,192,533.34 | 16.82534539% |
|--------------------|--------------|
| \$<br>888,266.89   | 12.53247748% |
| \$<br>5,006,919.59 | 70.64217713% |
| \$<br>7,087,719.82 | 100.00%      |