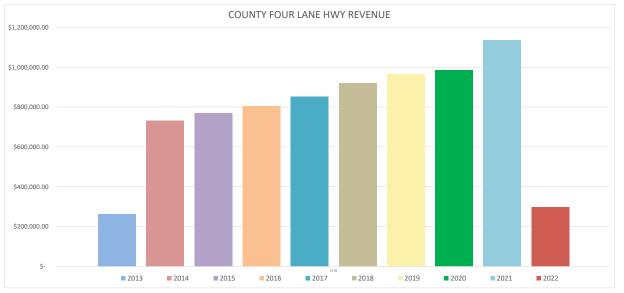

### STATE OF ARKANSAS 1/2 SALES TAX- CRAIGHEAD COUNTY FOUR LANE CONSTRUCTION

| RECEIVED | <u>20</u> | 013      | <u>2014</u>      | <u>2015</u>      | <u>2016</u>      | <u>2017</u>      | <u>2018</u>      | 2019             | <u>2020</u>      | <u>2021</u>        | <u>2022</u>      | TOTA | AL COUNTY FOUR LANE REVENUE |
|----------|-----------|----------|------------------|------------------|------------------|------------------|------------------|------------------|------------------|--------------------|------------------|------|-----------------------------|
| JAN      |           |          | \$<br>62,611.70  | \$<br>62,817.77  | \$<br>63,388.97  | \$<br>72,170.37  | \$<br>79,957.16  | \$<br>81,588.33  | \$<br>85,450.83  | \$<br>84,578.24    | \$<br>104,952.89 | \$   | 7,530,958.98                |
| FEB      |           |          | \$<br>59,993.77  | \$<br>66,390.62  | \$<br>67,990.98  | \$<br>72,811.48  | \$<br>75,339.66  | \$<br>78,817.92  | \$<br>85,509.41  | \$<br>87,420.50    | \$<br>104,365.52 | \$   | 7,635,324.50                |
| MAR      |           |          | \$<br>55,234.28  | \$<br>58,504.77  | \$<br>61,681.30  | \$<br>65,233.47  | \$<br>70,056.40  | \$<br>72,855.37  | \$<br>74,313.76  | \$<br>80,449.54    | \$<br>87,902.36  | \$   | 7,723,226.86                |
| APR      |           |          | \$<br>61,604.23  | \$<br>62,428.17  | \$<br>67,705.72  | \$<br>71,166.59  | \$<br>74,282.86  | \$<br>78,570.13  | \$<br>80,107.78  | \$<br>85,905.90    | \$<br>-          | \$   | -                           |
| MAY      |           |          | \$<br>60,225.56  | \$<br>63,898.28  | \$<br>65,463.85  | \$<br>70,364.59  | \$<br>76,915.55  | \$<br>78,171.73  | \$<br>73,834.91  | \$<br>109,063.97   | \$<br>-          | \$   | -                           |
| JUN      |           |          | \$<br>60,293.66  | \$<br>63,300.37  | \$<br>63,389.87  | \$<br>70,673.74  | \$<br>74,360.88  | \$<br>82,422.23  | \$<br>76,591.00  | \$<br>100,974.63   | \$<br>-          | \$   | -                           |
| JUL      |           |          | \$<br>62,086.73  | \$<br>61,957.09  | \$<br>67,789.26  | \$<br>74,102.88  | \$<br>78,756.97  | \$<br>81,311.70  | \$<br>83,356.83  | \$<br>94,426.80    | \$<br>-          | \$   | -                           |
| AUG      | \$ 28     | 8,023.20 | \$<br>61,580.99  | \$<br>65,740.44  | \$<br>69,364.11  | \$<br>70,357.26  | \$<br>77,405.60  | \$<br>79,279.89  | \$<br>86,587.55  | \$<br>95,267.95    | \$<br>-          | \$   | -                           |
| SEP      | \$ 58     | 8,379.68 | \$<br>63,090.39  | \$<br>67,566.04  | \$<br>71,591.73  | \$<br>73,219.94  | \$<br>79,391.12  | \$<br>86,264.55  | \$<br>86,303.98  | \$<br>95,613.16    | \$<br>-          | \$   | -                           |
| OCT      | \$ 60     | 0,846.52 | \$<br>62,421.38  | \$<br>68,396.82  | \$<br>70,610.88  | \$<br>73,745.38  | \$<br>78,889.76  | \$<br>81,375.92  | \$<br>85,410.28  | \$<br>96,629.26    | \$<br>-          | \$   | -                           |
| NOV      | \$ 56     | 6,935.08 | \$<br>62,414.69  | \$<br>65,663.41  | \$<br>69,958.91  | \$<br>70,324.15  | \$<br>75,457.83  | \$<br>81,901.26  | \$<br>87,691.77  | \$<br>107,239.13   | \$<br>-          | \$   | -                           |
| DEC      | \$ 57     | 7,938.74 | \$<br>60,527.14  | \$<br>63,584.52  | \$<br>66,522.77  | \$<br>68,826.73  | \$<br>77,790.27  | \$<br>81,391.32  | \$<br>80,666.75  | \$<br>97,146.78    | \$<br>-          | \$   | -                           |
| TOTAL    | \$ 262    | 2,123.22 | \$<br>732,084.52 | \$<br>770,248.30 | \$<br>805,458.35 | \$<br>852,996.58 | \$<br>918,604.06 | \$<br>963,950.35 | \$<br>985,824.85 | \$<br>1,134,715.86 | \$<br>297,220.77 | \$   | 7,723,226.86                |

### **FOUR LANE REVENUES**

Date Range: 03/01/2022 - 03/31/2022 Fund: 1000 - 6400 Month: 3 Dept: 0001 - 9999 Item: 00 - 9999

|                             |                                    | Month to Date<br>Transfers | Year to Date<br>Transfers  | MTD Expenditures             | YTD Expenditures             | Orignial Budget              | Balance                      | MTD<br>% | YTD<br>% | %       |
|-----------------------------|------------------------------------|----------------------------|----------------------------|------------------------------|------------------------------|------------------------------|------------------------------|----------|----------|---------|
| Line Item                   | Description                        | Appropriations             | <b>Appropriations</b>      | Adj MTD Expend.              | Adj YTD Expend               | Adj. Budget                  | Actual Balance               | Used     | Used     | Left    |
| 1000 0100<br>COUNTY JUDGE   | Office Totals:                     | (\$1,273.32)<br>\$0.00     | (\$1,273.32)<br>\$0.00     | \$33,905.86<br>\$35,179.18   | \$93,016.29<br>\$94,289.61   | \$397,178.04                 | \$302,888.43                 | 8.857    | 23.740   | 76.260  |
| 1000 0101<br>COUNTY CLERK   | Office Totals:                     | (\$4,950.67)<br>\$7,535.50 | (\$4,950.67)<br>\$7,535.50 | \$37,970.01<br>\$42,920.68   | \$122,753.16<br>\$127,703.83 | \$612,931.57<br>\$620,467.07 | \$485,227.74<br>\$492,763.24 | 6.917    | 20.582   | 79.418  |
| 1000 0103<br>COUNTY TREAS   | Office Totals:<br>JRER             | (\$1,600.74)<br>\$0.00     | (\$1,600.74)<br>\$0.00     | \$11,894.39<br>\$13,495.13   | \$39,866.22<br>\$41,466.96   | \$189,397.10                 | \$147,930.14                 | 7.125    | 21.894   | 78.106  |
| 1000 0104<br>COUNTY COLLEC  | Office Totals:<br>CTOR             | (\$1,318.65)<br>\$0.00     | (\$1,318.65)<br>\$0.00     | \$18,549.78<br>\$19,868.43   | \$61,988.97<br>\$63,307.62   | \$375,561.38                 | \$312,253.76                 | 5.290    | 16.857   | 83.143  |
| 1000 0105<br>COUNTY ASSESS  | Office Totals:<br>SOR              | (\$9,020.14)<br>\$0.00     | (\$9,020.14)<br>\$0.00     | \$121,285.08<br>\$130,305.22 | \$299,516.84<br>\$308,536.98 | \$1,453,607.19               | \$1,145,070.21               | 8.964    | 21.226   | 78.774  |
| 1000 0106<br>EQUALIZATION E | Office Totals:<br>BOARD            | \$0.00<br>\$0.00           | \$0.00<br>\$0.00           | \$0.00                       | \$21.66                      | \$14,031.69                  | \$14,010.03                  | 0.000    | 0.154    | 99.846  |
| 1000 0107<br>QUORUM COURT   | Office Totals:                     | (\$5,337.24)<br>\$0.00     | (\$5,337.24)<br>\$0.00     | \$10,491.76<br>\$15,829.00   | \$32,041.89<br>\$37,379.13   | \$206,839.15                 | \$169,460.02                 | 7.653    | 18.072   | 81.928  |
| 1000 0108<br>BUILDING MAINT | Office Totals:<br>ENANCE           | (\$3,256.69)<br>\$1,507.10 | (\$3,256.69)<br>\$1,507.10 | \$48,861.97<br>\$52,118.66   | \$181,401.05<br>\$184,657.74 | \$863,717.36<br>\$865,224.46 | \$679,059.62<br>\$680,566.72 | 6.024    | 21.342   | 78.658  |
| 1000 0109<br>COUNTY ELECTI  | Office Totals:<br>ON COMMISSION    | (\$466.04)<br>\$5,382.50   | (\$466.04)<br>\$5,382.50   | \$11,063.87<br>\$11,529.91   | \$28,007.80<br>\$28,473.84   | \$257,325.15<br>\$262,707.65 | \$228,851.31<br>\$234,233.81 | 4.389    | 10.839   | 89.161  |
| 1000 0110<br>COUNTY PLANN   | Office Totals:<br>NG BOARD (MAPC)  | \$0.00<br>\$0.00           | \$0.00<br>\$0.00           | \$0.00                       | \$5,351.44                   | \$15,000.00                  | \$9,648.56                   | 0.000    | 35.676   | 64.324  |
| 1000 0114<br>COMPUTER SER   | Office Totals:<br>VICES            | (\$860.26)<br>\$0.00       | (\$860.26)<br>\$0.00       | \$18,723.50<br>\$19,583.76   | \$131,267.42<br>\$132,127.68 | \$429,103.89                 | \$296,976.21                 | 4.564    | 30.792   | 69.208  |
| 1000 0117<br>LAKE CITY CLER | Office Totals:                     | \$0.00<br>\$0.00           | \$0.00<br>\$0.00           | \$1,178.38                   | \$4,374.55                   | \$14,911.00                  | \$10,536.45                  | 7.903    | 29.338   | 70.662  |
| 1000 0118<br>SOIL CONSERVA  | Office Totals:<br>TION DISTRICT    | \$0.00<br>\$0.00           | \$0.00<br>\$0.00           | \$0.00                       | \$6,000.00                   | \$6,000.00                   | \$0.00                       | 0.000    | 100.000  | 0.000   |
| 1000 0119<br>CROWLEY'S RID  | Office Totals:<br>GE DEV COUNCIL   | \$0.00<br>\$0.00           | \$0.00<br>\$0.00           | \$0.00                       | \$0.00                       | \$5,000.00                   | \$5,000.00                   | 0.000    | 0.000    | 100.000 |
| 1000 0120<br>ECONOMIC DEVI  | Office Totals:<br>ELOPMENT         | \$0.00<br>\$0.00           | \$0.00<br>\$0.00           | \$0.00                       | \$0.00                       | \$143,250.00                 | \$143,250.00                 | 0.000    | 0.000    | 100.000 |
| 1000 0124<br>ASSOCIATION O  | Office Totals:<br>F AR COUNTIES    | \$0.00<br>\$0.00           | \$0.00<br>\$0.00           | \$0.00                       | \$4,122.00                   | \$4,122.00                   | \$0.00                       | 0.000    | 100.000  | 0.000   |
| 1000 0125<br>INTERFUND TRA  | Office Totals:<br>NSFERS FUND EXPE | \$0.00<br>\$0.00           | \$0.00<br>\$0.00           | \$0.00                       | \$0.00                       | \$0.00                       | \$0.00                       | 0.000    | 0.000    | 100.000 |
| 1000 0126<br>E ARK PLANNING | Office Totals:<br>G & DEVELOP DIST | \$0.00<br>\$0.00           | \$0.00<br>\$0.00           | \$0.00                       | \$11,123.10                  | \$11,123.10                  | \$0.00                       | 0.000    | 100.000  | 0.000   |
| 1000 0127<br>COBRA & RETIR  | Office Totals:<br>EE HEALTH INSURA | \$2,780.32<br>\$0.00       | \$2,780.32<br>\$0.00       | \$2,275.25<br>(\$505.07)     | \$9,160.26<br>\$6,379.94     | \$55,000.00                  | \$48,620.06                  | -0.918   | 11.600   | 88.400  |
| 1000 0300<br>COUNTY HEALTH  | Office Totals:                     | \$0.00<br>\$0.00           | \$0.00<br>\$0.00           | \$2,004.60                   | \$10,831.90                  | \$32,610.00                  | \$21,778.10                  | 6.147    | 33.216   | 66.784  |
| 1000 0307<br>AMERICAN RED   | Office Totals:<br>CROSS            | \$0.00<br>\$0.00           | \$0.00<br>\$0.00           | \$0.00                       | \$0.00                       | \$2,000.00                   | \$2,000.00                   | 0.000    | 0.000    | 100.000 |