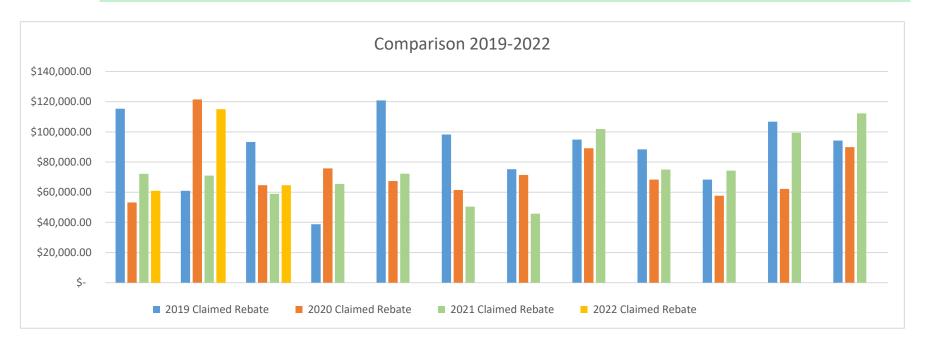

# DEPARTMENT OF FINANCE AND ADMINISTRATION SALES AND USE TAX

| Date      | 2019 | Claimed Rebate | 202 | 20 Claimed Rebate | 202 | 21 Claimed Rebate | 202 | 22 Claimed Rebate | Amt Difference | % Change |
|-----------|------|----------------|-----|-------------------|-----|-------------------|-----|-------------------|----------------|----------|
| January   | \$   | 115,377.05     | \$  | 53,158.57         | \$  | 72,186.74         | \$  | 60,921.21         | (11,265.53)    | 84.39%   |
| February  | \$   | 60,967.25      | \$  | 121,474.20        | \$  | 70,980.10         | \$  | 115,046.52        | 44,066.42      | 162.08%  |
| March     | \$   | 93,292.31      | \$  | 64,651.99         | \$  | 58,929.00         | \$  | 64,651.99         | 5,722.99       | 109.71%  |
| April     | \$   | 38,715.01      | \$  | 75,767.73         | \$  | 65,507.17         | \$  | -                 |                |          |
| May       | \$   | 120,861.77     | \$  | 67,359.94         | \$  | 72,249.85         | \$  | -                 |                |          |
| June      | \$   | 98,303.56      | \$  | 61,426.00         | \$  | 50,466.69         | \$  | -                 |                |          |
| July      | \$   | 75,212.35      | \$  | 71,446.71         | \$  | 45,771.99         | \$  | -                 |                |          |
| August    | \$   | 94,858.48      | \$  | 89,169.75         | \$  | 101,896.61        | \$  | -                 |                |          |
| September | \$   | 88,421.52      | \$  | 68,312.11         | \$  | 75,011.54         | \$  | -                 |                |          |
| October   | \$   | 68,383.85      | \$  | 57,691.56         | \$  | 74,285.84         | \$  | -                 |                |          |
| November  | \$   | 106,754.52     | \$  | 62,239.05         | \$  | 99,459.25         | \$  | -                 |                |          |
| December  | \$   | 94,219.47      | \$  | 89,883.78         | \$  | 112,246.57        | \$  | -                 |                |          |
|           | \$   | 1,055,367.14   | \$  | 882,581.39        | \$  | 898,991.35        | \$  | 240,619.72        | \$ 38,523.88   | 118.73%  |