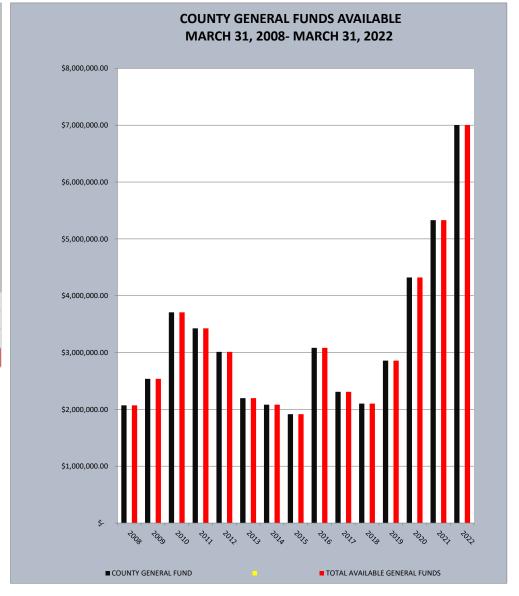

# Craighead County, Arkansas General Funds Available

## MARCH 2008 - MARCH 2022

| MONTH AND<br>YEAR | COUNTY GENERAL FUND | TOTAL AVAILABLE<br>GENERAL FUNDS |
|-------------------|---------------------|----------------------------------|
| 31-Mar-08         | \$ 2,070,746.22     | \$ 2,070,746.22                  |
| 31-Mar-09         | \$ 2,538,076.93     | \$ 2,538,076.93                  |
| 31-Mar-10         | \$ 3,708,094.63     | \$ 3,708,094.63                  |
| 31-Mar-11         | \$ 3,425,092.94     | \$ 3,425,092.94                  |
| 31-Mar-12         | \$ 3,012,038.05     | \$ 3,012,038.05                  |
| 31-Mar-13         | \$ 2,197,882.77     | \$ 2,197,882.77                  |
| 31-Mar-14         | \$ 2,082,845.12     | \$ 2,082,845.12                  |
| 31-Mar-15         | \$ 1,916,365.84     | \$ 1,916,365.84                  |
| 31-Mar-16         | \$ 3,083,425.71     | \$ 3,083,425.71                  |
| 31-Mar-17         | \$ 2,308,770.97     | \$ 2,308,770.97                  |
| 31-Mar-18         | \$ 2,100,644.35     | \$ 2,100,644.35                  |
| 31-Mar-19         | \$ 2,858,903.01     | \$ 2,858,903.01                  |
| 31-Mar-20         | \$ 4,321,827.74     | \$ 4,321,827.74                  |
| 31-Mar-21         | \$ 5,329,112.81     | \$ 5,329,112.81                  |
| 31-Mar-22         | \$ 7,004,355.17     | \$ 7,004,355.17                  |
|                   |                     |                                  |